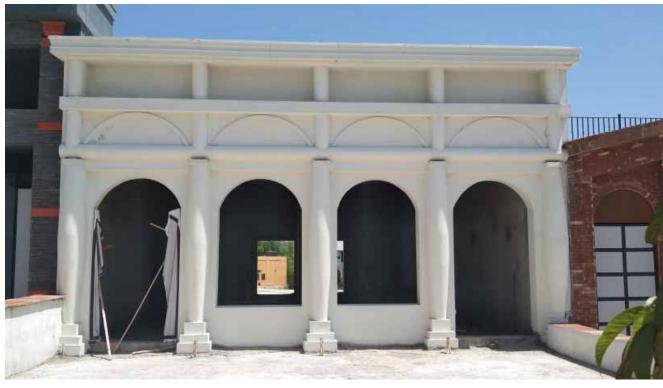

### House of ZEM BUILDERS

| Area   | Outlet Area<br>(SQ.FT) | Outdoor Seating Area<br>(SQ.FT) | Total<br>Area<br>(SQ.FT) |
|--------|------------------------|---------------------------------|--------------------------|
|        | 1,400                  | 827                             | 2,227                    |
| Height | 15'-6"                 |                                 |                          |
| Front  | 28'                    |                                 |                          |

#### House of **ZEM BUILDERS**

| Area   | Outlet Area<br>(SQ.FT) | Outdoor Seating<br>Area (SQ.FT) | Total Area<br>(SQ.FT) |
|--------|------------------------|---------------------------------|-----------------------|
|        | 2,292                  | 1,422                           | 3,714                 |
| Height | 15'-6"                 |                                 |                       |
| Front  | 44'                    |                                 |                       |