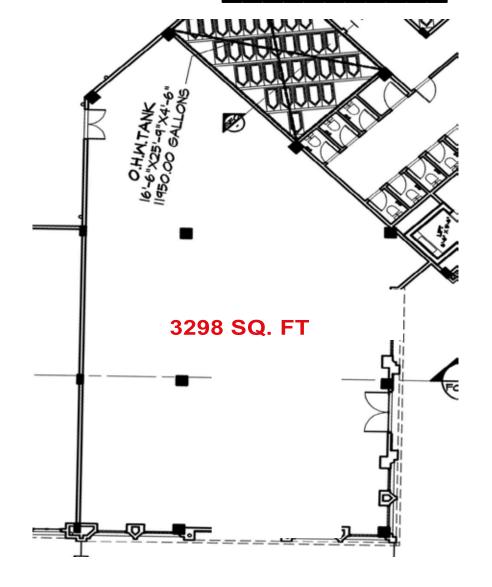

#### **Actual Image**

| Area   | Outlet Area<br>(SQ.FT) | Outdoor Seating<br>Area (SQ.FT) | Total Area (SQ.FT) |
|--------|------------------------|---------------------------------|--------------------|
|        | 3,298                  | 1,228                           | 4,526              |
| Height | 16'-5"                 |                                 |                    |
| Front  | 45'                    |                                 |                    |