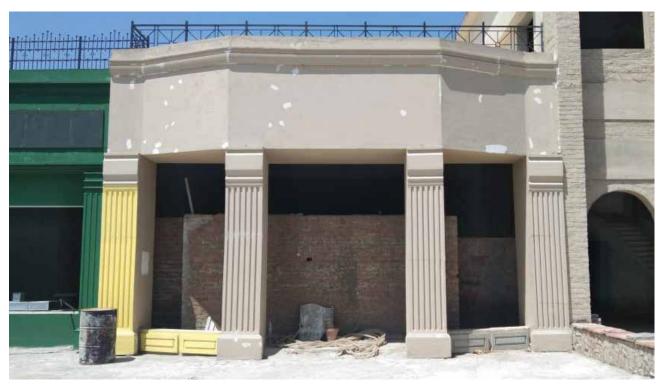

**Actual Image** 

| Area   | Outlet Area<br>(SQ.FT) | Outdoor Seating Area (SQ.FT) | Total Area<br>(SQ.FT) |
|--------|------------------------|------------------------------|-----------------------|
|        | 2,319                  | 1,334                        | 3,653                 |
| Height | 16'-6"                 |                              |                       |
| Front  | 44'-5"                 |                              |                       |