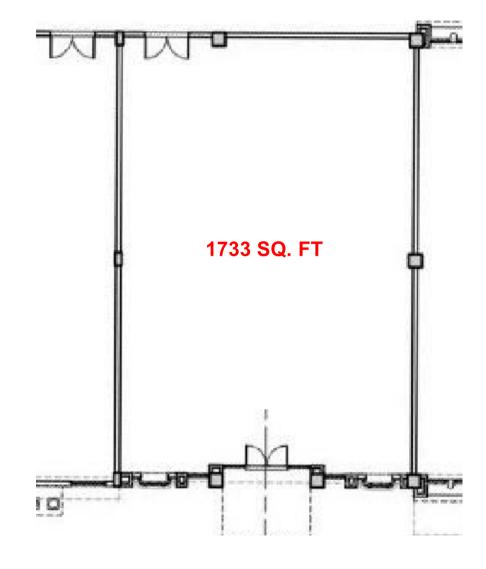

#### **Actual Image**

| Area   | Outlet Area<br>(SQ.FT) | Outdoor Seating<br>Area (SQ.FT) | Total Area (SQ.FT) |
|--------|------------------------|---------------------------------|--------------------|
|        | 1,733                  | 933                             | 2,666              |
| Height | 16'-5"                 |                                 |                    |
| Front  | 33'9"                  |                                 |                    |