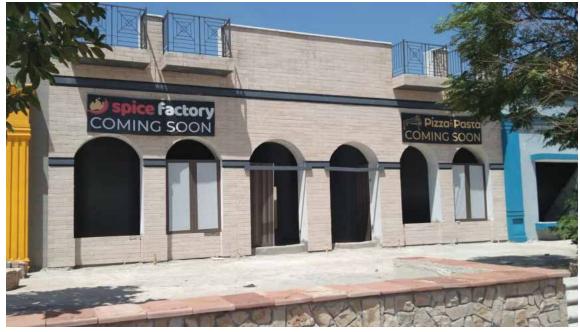

#### House of **ZEM BUILDERS**

| Area   | Outlet Area<br>(SQ.FT) | Outdoor Seating<br>Area (SQ.FT) | Total Area<br>(SQ.FT) |
|--------|------------------------|---------------------------------|-----------------------|
|        | 2,292                  | 1,422                           | 3,714                 |
| Height | 15'-6"                 |                                 |                       |
| Front  | 44'                    |                                 |                       |