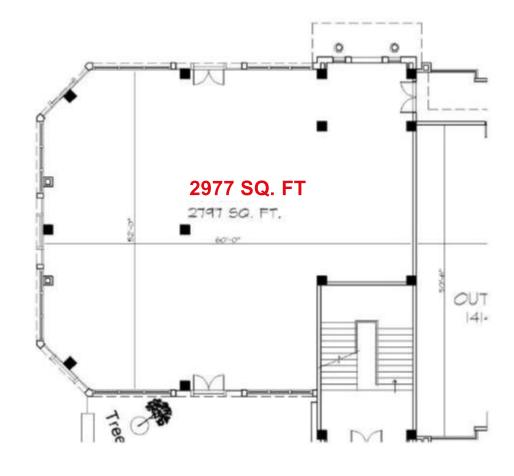

#### **OUTLET - 1**

#### **Actual Image**

| Area   | Outlet Area<br>(SQ.FT) | Outdoor Seating<br>Area (SQ.FT) | Total Area<br>(SQ.FT) |
|--------|------------------------|---------------------------------|-----------------------|
|        | 2,977                  | 1,624                           | 4,601                 |
| Height | 15'-6"                 |                                 |                       |
| Front  | 39′ 0″                 |                                 |                       |