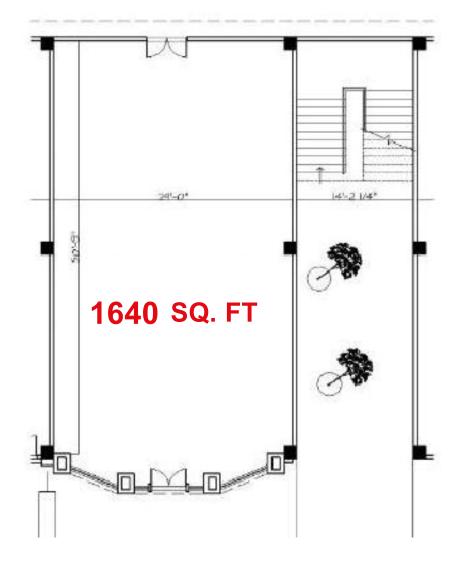

#### **Actual Image**

| Area   | Outlet Area<br>(SQ.FT) | Outdoor Seating Area (SQ.FT) | Total Area<br>(SQ.FT) |
|--------|------------------------|------------------------------|-----------------------|
|        | 1,640                  | 1,145                        | 2,785                 |
| Height | 16'-6"                 |                              |                       |
| Front  | 29'                    |                              |                       |