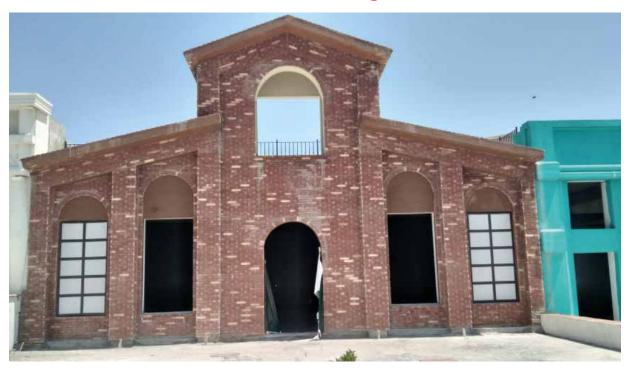

| 1,145                        | 2,785                 |
| Height | 16'-6"                 |                              |                       |
| Front  | 29'                    |                              |                       |





#### **OUTLET 08-09**

#### **Actual Image**



| Area   | Outlet Area<br>(SQ.FT) | Outdoor Seating<br>Area (SQ.FT) | Total Area (SQ.FT) |
|--------|------------------------|---------------------------------|--------------------|
|        | 800                    | 378                             | 1,178              |
| Height | 16'-5"                 |                                 |                    |
| Front  | 13'-6"                 |                                 |                    |

#### House of





#### **Actual Image**



| Area   | Outlet Area<br>(SQ.FT) | Outdoor Seating<br>Area (SQ.FT) | Total Area (SQ.FT) |
|--------|------------------------|---------------------------------|--------------------|
|        | 2,368                  | 1,228                           | 3,596              |
| Height | 16'-5"                 |                                 |                    |
| Front  | 43'6"                  |                                 |                    |





#### **Actual Image**



| Area   | Outlet Area<br>(SQ.FT) | Outdoor Seating<br>Area (SQ.FT) | Total Area (SQ.FT) |
|--------|------------------------|---------------------------------|--------------------|
|        | 3,298                  | 1,228                           | 4,526              |
| Height | 16'-5"                 |