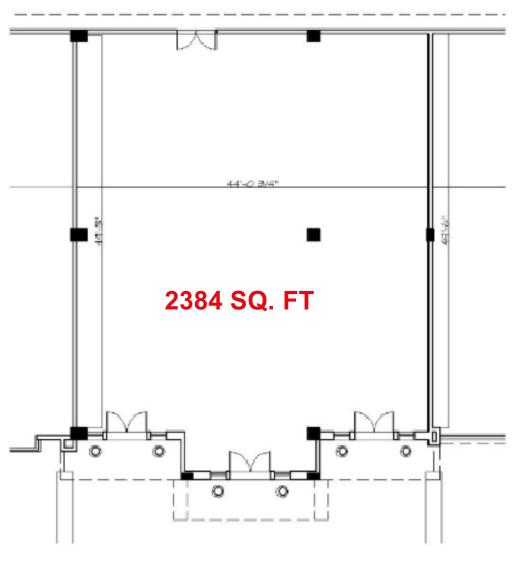

#### **Actual Image**

| Area   | Outlet Area (SQ.FT) | Outdoor Seating Area<br>(SQ.FT) | Total Area<br>(SQ.FT) |
|--------|---------------------|---------------------------------|-----------------------|
|        | 2,384               | 1,345                           | 3,729                 |
| Height | 16'-6"              |                                 |                       |
| Front  | 44'                 |                                 |                       |