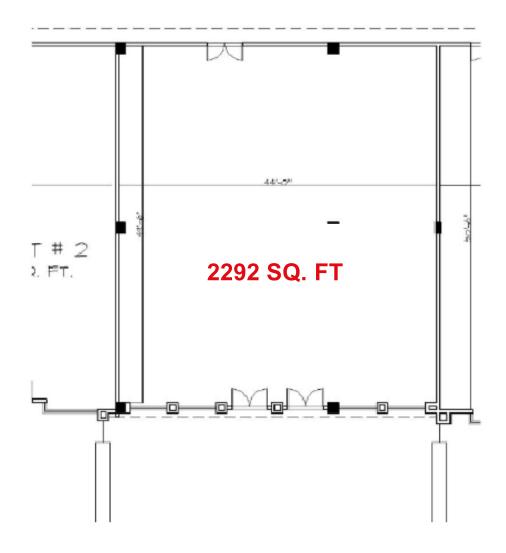

#### House of **ZEM BUILDERS**

| Area   | Outlet Area<br>(SQ.FT) | Outdoor Seating<br>Area (SQ.FT) | Total Area<br>(SQ.FT) |
|--------|------------------------|---------------------------------|-----------------------|
|        | 2,292                  | 1,422                           | 3,714                 |
| Height | 15'-6"                 |                                 |                       |
| Front  | 44'                    |                                 |                       |