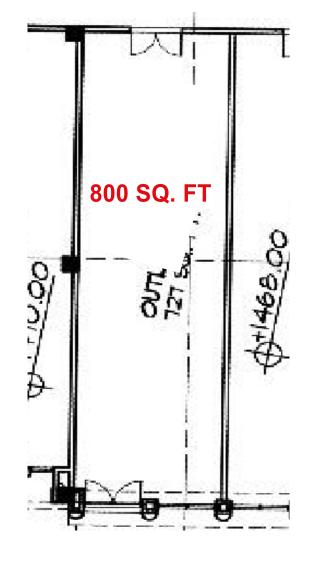

#### **Actual Image**

| Area   | Outlet Area<br>(SQ.FT) | Outdoor Seating<br>Area (SQ.FT) | Total Area (SQ.FT) |
|--------|------------------------|---------------------------------|--------------------|
|        | 800                    | 378                             | 1,178              |
| Height | 16'-5"                 |                                 |                    |
| Front  | 13'-6"                 |                                 |                    |