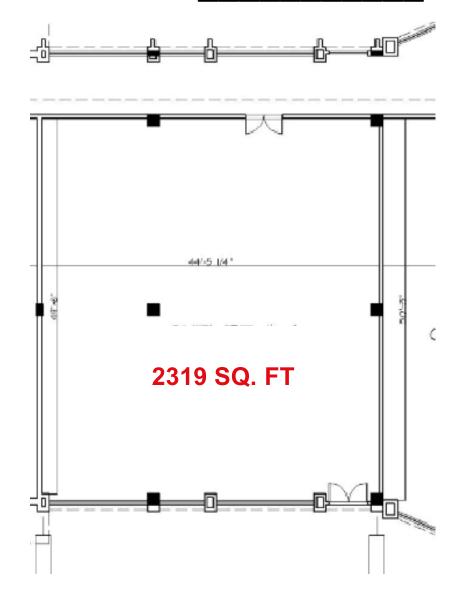

**Actual Image** 

| Area   | Outlet Area<br>(SQ.FT) | Outdoor Seating Area (SQ.FT) | Total Area<br>(SQ.FT) |
|--------|------------------------|------------------------------|-----------------------|
|        | 2,319                  | 1,334                        | 3,653                 |
| Height | 16'-6"                 |                              |                       |
| Front  | 44'-5"                 |                              |                       |