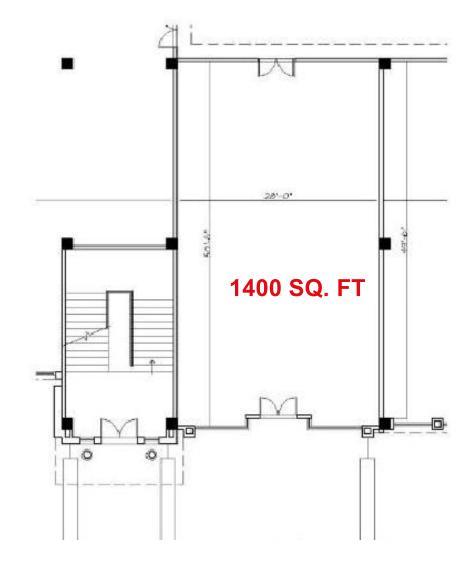

### House of ZEM BUILDERS

| Area   | Outlet Area<br>(SQ.FT) | Outdoor Seating Area<br>(SQ.FT) | Total<br>Area<br>(SQ.FT) |
|--------|------------------------|---------------------------------|--------------------------|
|        | 1,400                  | 827                             | 2,227                    |
| Height | 15'-6"                 |                                 |                          |
| Front  | 28'                    |                                 |                          |