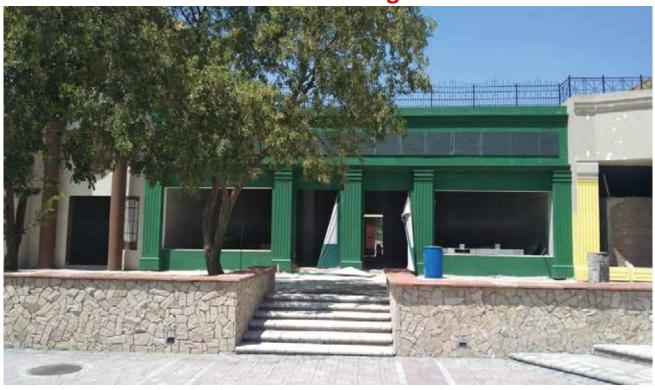

**Actual Image** 

| Area   | Outlet Area<br>(SQ.FT) | Outdoor Seating Area (SQ.FT) | Total Area<br>(SQ.FT) |
|--------|------------------------|------------------------------|-----------------------|
|        | 2,319                  | 1,334                        | 3,653                 |
| Height | 16'-6"                 |                              |                       |
| Front  | 44'-5"                 |                              |                       |