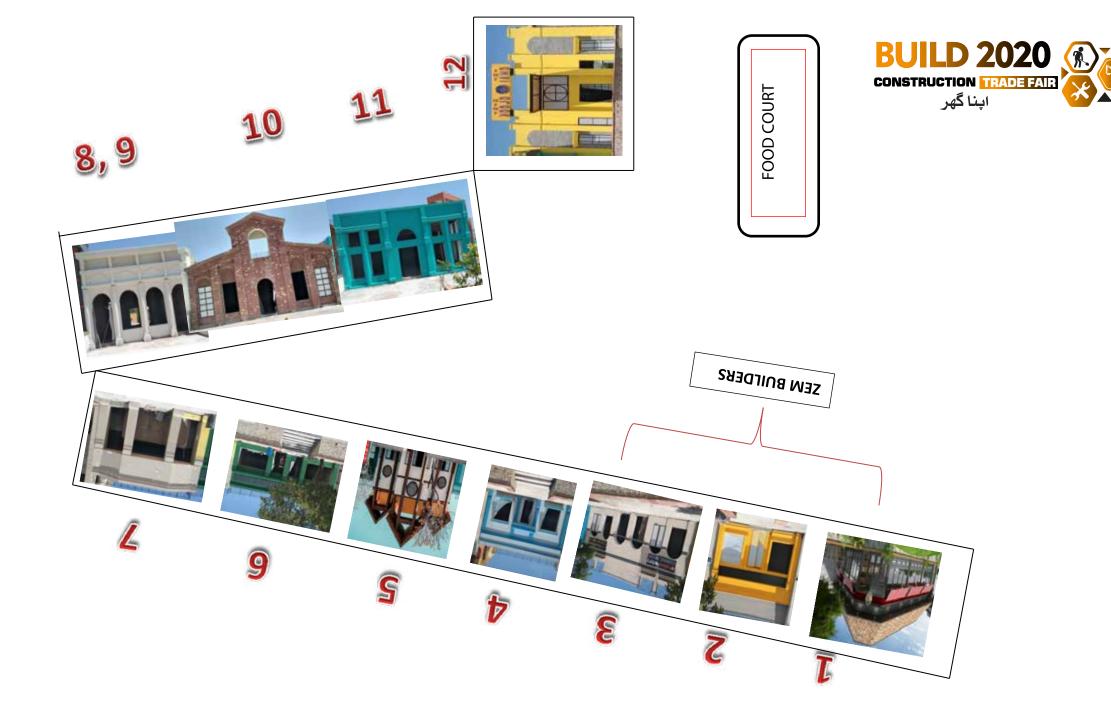

STRUCTION TRADEFAIR البنا گهر

#### **International Gems Jewelry & Watches Expo:**

International Gems and Jewelry Expo is an ideal avenue for the companies to showcase and demonstrate their products and services, meeting with industry partners and to examine recent market trends and opportunities of this sector.

#### **RCCI Smart Technology Expo:**

The (RCCI) organized a two-day "Smart Technology Exhibition" in Rawalpindi from February 3 to promote innovative technology smart solutions. the major aim of this expo was to encourage the business community to be aware of the latest trends and promote the use of advanced technology in promoting trade.





## **NEW VENTURE**

"RCCI New Venture for setting another Milestone, in the sector of BUILDERS & CONSTRUCTION"





#### **AREA MAP**







#### **OUTLET - 1**

#### **Actual Image**



| Area   | Outlet Area<br>(SQ.FT) | Outdoor Seating<br>Area (SQ.FT) | Total Area<br>(SQ.FT) |
|--------|------------------------|---------------------------------|-----------------------|
|        | 2,977                  | 1,624                           | 4,601                 |
| Height | 15'-6"                 |                                 |                       |
| Front  | 39′ 0″                 |                                 |                       |

### House of ZEM BUILDERS







| Area   | Outlet Area<br>(SQ.FT) | Outdoor Seating Area<br>(SQ.FT) | Total<br>Area<br>(SQ.FT) |
|--------|------------------------|---------------------------------|--------------------------|
|        | 1,400                  | 827