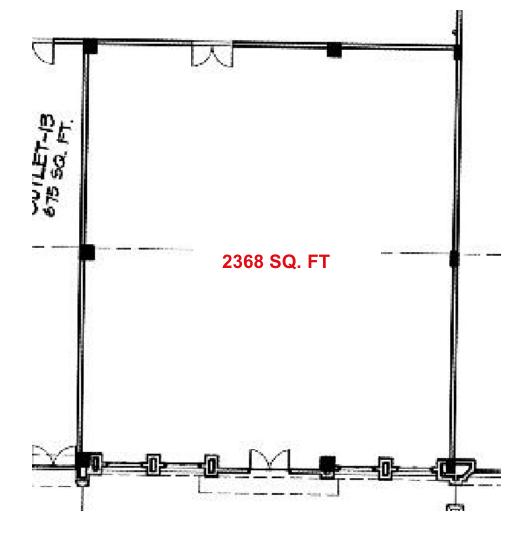

#### **Actual Image**

| Area   | Outlet Area<br>(SQ.FT) | Outdoor Seating<br>Area (SQ.FT) | Total Area (SQ.FT) |
|--------|------------------------|---------------------------------|--------------------|
|        | 2,368                  | 1,228                           | 3,596              |
| Height | 16'-5"                 |                                 |                    |
| Front  | 43'6"                  |                                 |                    |