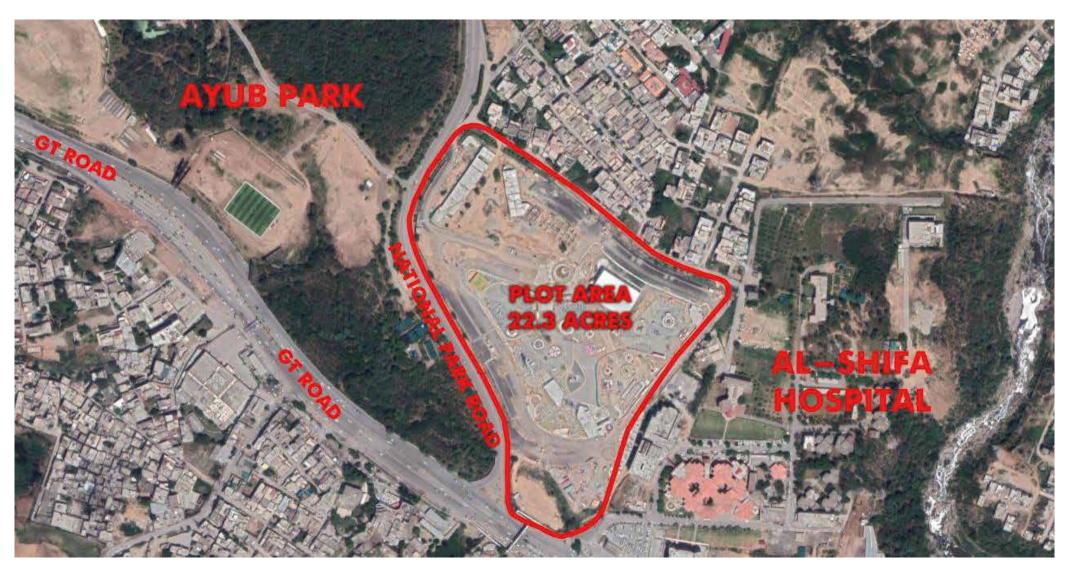

ONSTRUCTION TRADEFAIR البنا گهر

#### **International Gems Jewelry & Watches Expo:**

International Gems and Jewelry Expo is an ideal avenue for the companies to showcase and demonstrate their products and services, meeting with industry partners and to examine recent market trends and opportunities of this sector.

#### **RCCI Smart Technology Expo:**

The (RCCI) organized a two-day "Smart Technology Exhibition" in Rawalpindi from February 3 to promote innovative technology smart solutions. the major aim of this expo was to encourage the business community to be aware of the latest trends and promote the use of advanced technology in promoting trade.





## **NEW VENTURE**

"RCCI New Venture for setting another Milestone, in the sector of BUILDERS & CONSTRUCTION"





#### **AREA MAP**







#### **OUTLET - 1**

#### **Actual Image**



| Area   | Outlet Area<br>(SQ.FT) | Outdoor Seating<br>Area (SQ.FT) | Total Area<br>(SQ.FT) |
|--------|------------------------|---------------------------------|-----------------------|
|        | 2,977                  | 1,624                           | 4,601                 |
| Height | 15'-6"                 |                                 |                       |
| Front  | 39′ 0″                 |                                 |                       |

### House of ZEM BUILDERS







| Area   | Outlet Area<br>(SQ.FT) | Outdoor Seating Area<br>(SQ.FT) | Total<br>Area<br>(SQ.FT) |
|--------|------------------------|---------------------------------|--------------------------|
|        | 1,400                  | 827